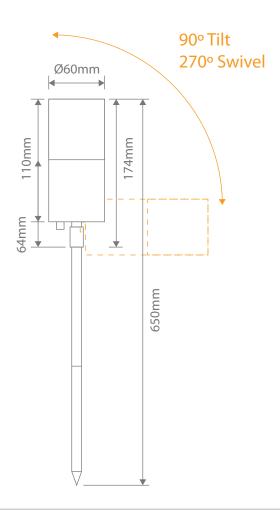

## **SHADOW-1LT-GRDN**

| Variant | Item No.        | Description                                                           |  |
|---------|-----------------|-----------------------------------------------------------------------|--|
| 49071   | SHADOW-1LT-GRDN | 1LT light, Garden spike light. Black finish                           |  |
| 49122   |                 | 1LT light, Garden spike light. Black finish, GU10 3000K               |  |
| 49124   |                 | 1LT light, Garden spike light. Black finish, GU10 5000K               |  |
| 49072   |                 | 1LT light, Garden spike light. 316 Stainless Steel finish             |  |
| 49126   |                 | 1LT light, Garden spike light. 316 Stainless Steel finish, GU10 3000K |  |
| 49128   |                 | 1LT light, Garden spike light. 316 Stainless Steel finish, GU10 5000K |  |